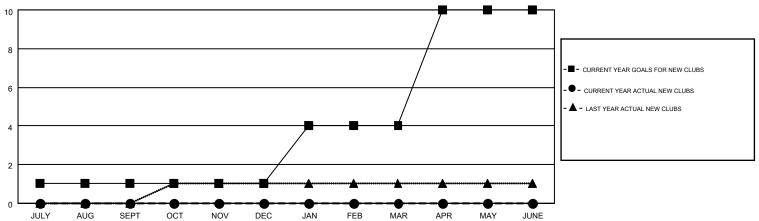

## MONTHLY MEMBERSHIP PROGRESS REPORT

Multiple District 13

Results as of: 10/31/2015

**LOCATION: OHIO** 

GMT CA 1

**CINDY GREGG** Clubs RESULTS FOR 2015-2016 NEW CLUB NEW CLUBS DROPPED NET QUARTER GOAL CLUBS GAIN/LOSS 0 JULY/AUG/SEPT 0 0 OCT/NOV/DEC 3 0 0 0 JAN/FEB/MAR 6 0

## GOALS AND ACTUAL NEW CLUBS CUMULATIVE

0

0