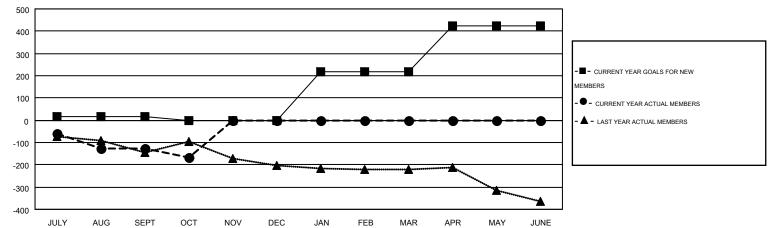

|   | Members               |                    |                                        |                    |                  |  |  |  |  |
|---|-----------------------|--------------------|----------------------------------------|--------------------|------------------|--|--|--|--|
| ╝ | RESULTS FOR 2015-2016 |                    |                                        |                    |                  |  |  |  |  |
|   | QUARTER               | NEW MEMBER<br>GOAL | CHARTER AND<br>NEW<br>MEMBERS<br>ADDED | DROPPED<br>MEMBERS | NET<br>GAIN/LOSS |  |  |  |  |
|   | JULY/AUG/SEPT         | 17                 | 205                                    | 332                | -127             |  |  |  |  |
|   | OCT/NOV/DEC           | -19                | 93                                     | 132                | -39              |  |  |  |  |
|   | JAN/FEB/MAR           | 218                | 0                                      | 0                  | 0                |  |  |  |  |
|   | APR/MAY/JUNE          | 206                | 0                                      | 0                  | 0                |  |  |  |  |

## GOALS AND ACTUAL MEMBERS CUMULATIVE

| DROPPED CLUBS: 2  DROPPED MEMBERS |                 | 132 CLUBS OF 427 ADDED 1 OR MORE<br>NEW MEMBERS | GENDER DISTRIBUTION           MALE         9,133 (74.49%)           FEMALE         3,128 (25.51%) |                |
|-----------------------------------|-----------------|-------------------------------------------------|---------------------------------------------------------------------------------------------------|----------------|
| DECEASED  CLUB CANCELLED  OTHER   | 82<br>21<br>360 | CLICK HERE FOR HEALTH ASSESSMENT DATA           | FAMILY UNIT MEMBERS HEAD OF HOUSEHOLD                                                             | 2,152<br>1,055 |
| TOTAL                             | 463             |                                                 | NON-HEAD OF HOUSEHOLD                                                                             | 1,097          |